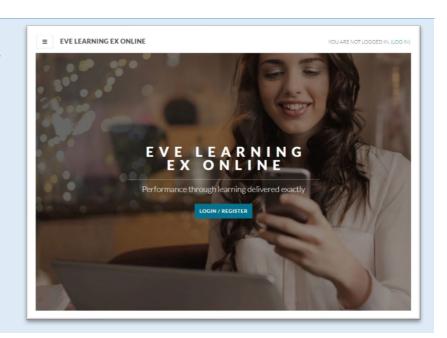

### Login / Register

Go to <a href="https://health.evelearningex.com/">https://health.evelearningex.com/</a>

Click the "LOGIN / REGISTER" button.