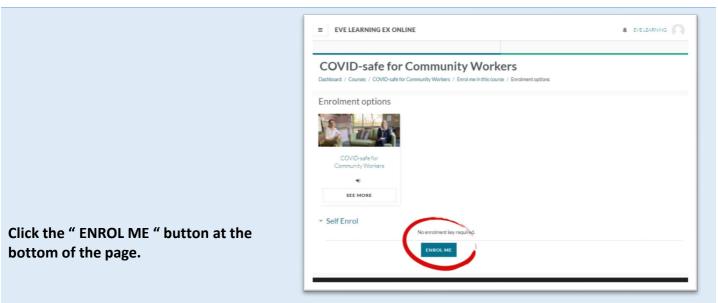

#### **Enrol** in a Course

#### Access a Course

After you enrol you will be able to "Launch Course" and get started.

The default "Mode: Normal" will record your completion and provide a certificate for this course.

Using "Mode: Preview" will not record your progress, completion or generate a certificate.