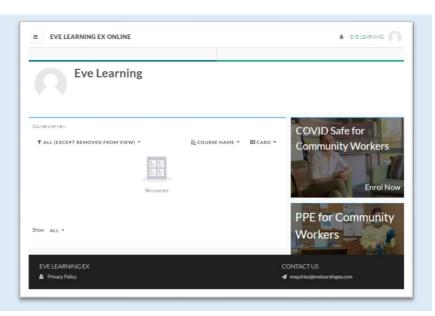

#### Dashboard

Once you are logged in click on the courses on the right of the page to enrol.

#### **Enrol** in a Course