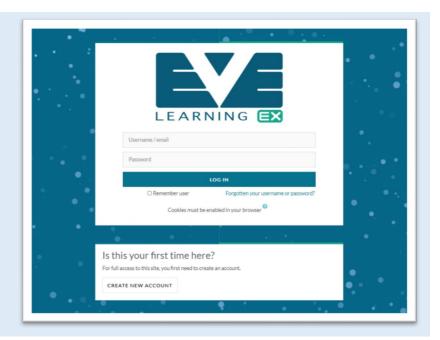

#### Create an Account

Enter your registered Username and Password to login.

Click "CREATE NEW ACCOUNT" if this is your first time here.

You must create an account to complete training with Eve Learning.