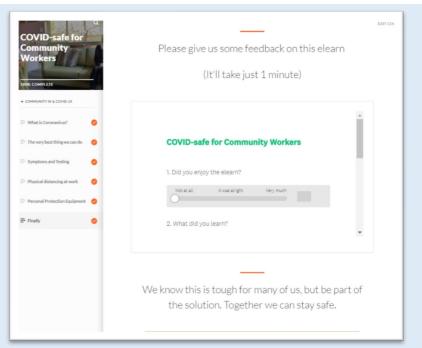

#### Complete the Course

Ensure you read everything carefully and complete all topics and activities in the course.

Each topic can be revisited using the menu on the left side. The side menu also indicates your status for each topic.

Once all topics have been completed, we welcome and invite you to provide feedback.

You may close the course browser tab or window when prompted.