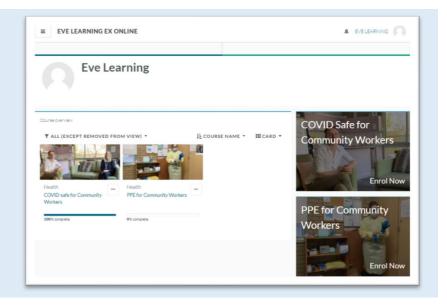

#### Dashboard

Once you are logged in click on the courses on the right of the page to enrol.

#### **Enrol** in a Course