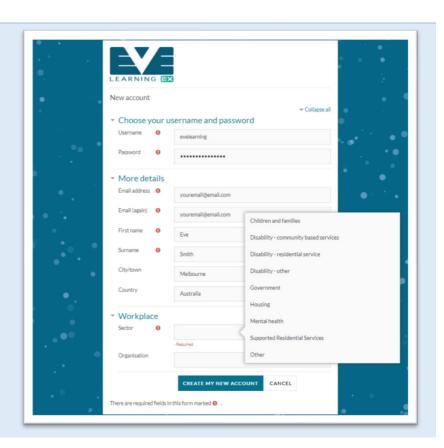

#### Register

Enter your details to create an account.

It is important to remember:

- Fields marked are required to register with Eve Learning.
- Choose a Username and Password you can remember.
- Enter an email address you can access. This will be used to validate your registration.
- Select your sector of work.

After creating your account please check your email inbox and if the email doesn't appear within a few minutes check your spam and junk folders.

Open the email and follow the instructions to activate your account.