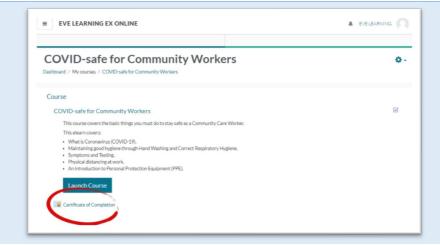

#### Access a Course

After you enrol you will be able to "Launch Course" and get started.

The default "Mode: Normal" will record your completion and provide a certificate for this course.

Using "Mode: Preview" will not record your progress, completion or generate a certificate.

### **Access your Certificate of Completion**

After completing a course your Certificate of Completion will be available from within the course page.

Click the link to access your certificate.

You can access your courses from the Eve Learning Dashboard.