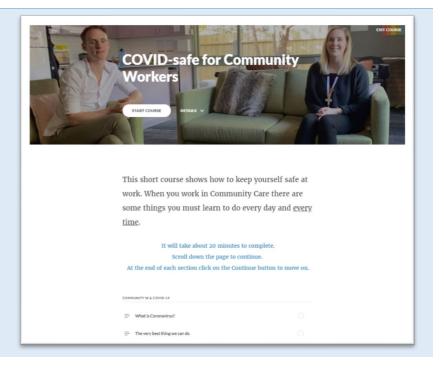

#### Complete the Course

Ensure you read everything carefully and complete all topics and activities in the course.

Each topic can be revisited using the menu on the left side. The side menu also indicates your status for each topic.