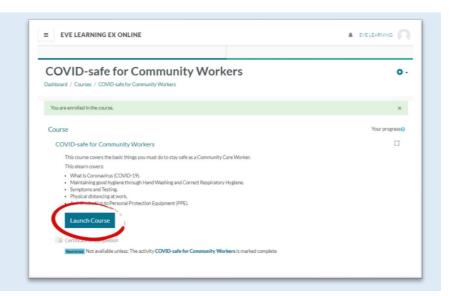

#### Access a Course

After you enrol you will be able to "Launch Course" and get started.

The default "Mode: Normal" will record your completion and provide a certificate for this course.

Using "Mode: Preview" will not record your progress, completion or generate a certificate.