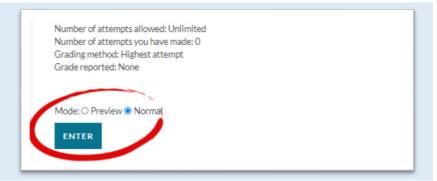

#### Access a Course

After you enrol you will be able to "Launch Course" and get started.

The default "Mode: Normal" will record your completion and provide a certificate for this course.

Using "Mode: Preview" will not record your progress, completion or generate a certificate.